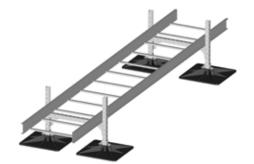

#### **Stairs and Ramps**

PHP Stairs and Ramps are designed to access different levels of roofs and equipment that may be out of reach. Each and every component plays an important role in the design process.