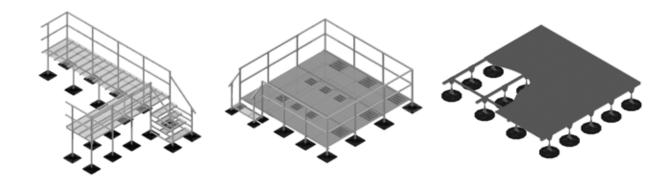

#### **Stairs and Ramps**

PHP Stairs and Ramps are designed to access different levels of roofs and equipment that may be out of reach. Each and every component plays an important role in the design process.

#### **Platforms**

The PHP Platform is available in designs ranging from rooftop media, service, and smoking areas, to platforms for AHUs and small chillers. The impact of using PHP Platforms ensures the long-term durability of both the roofing system and equipment.