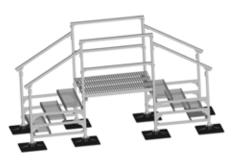

#### **Stairs and Ramps**

PHP Stairs and Ramps are designed to access different levels of roofs and equipment that may be out of reach. Each and every component plays an important role in the design process.