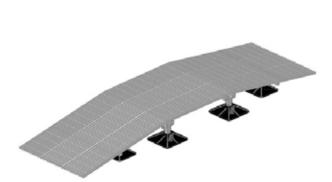

#### **Walkways and Crossovers**

PHP Walkways and Crossovers are used to prevent and direct traffic on the roofing system, providing access to areas that may be obstructed by piping, ducting, or equipment, creating safety and convenience.