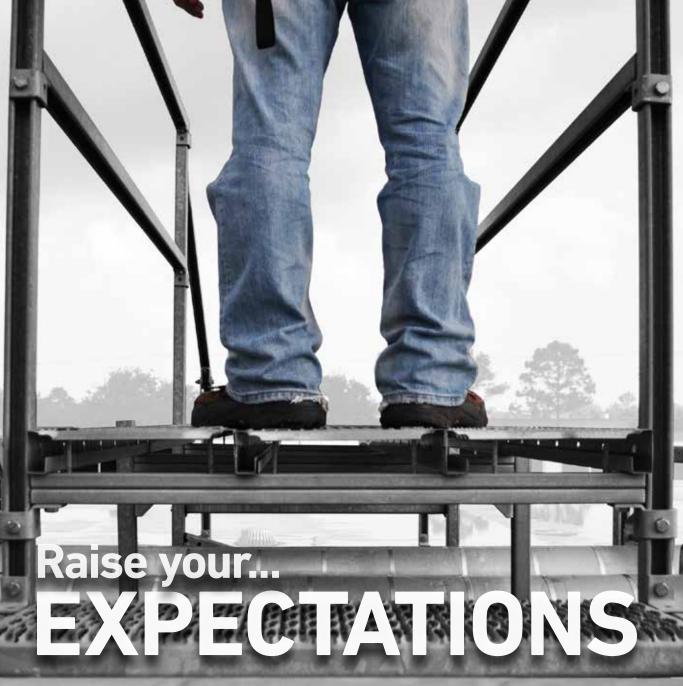

#### **Stairs and Ramps**

PHP Stairs and Ramps are designed to access different levels of roofs and equipment that may be out of reach. Each and every component plays an important role in the design process.

#### **Walkways and Crossovers**

PHP Walkways and Crossovers are used to prevent and direct traffic on the roofing system, providing access to areas that may be obstructed by piping, ducting, or equipment, creating safety and convenience.