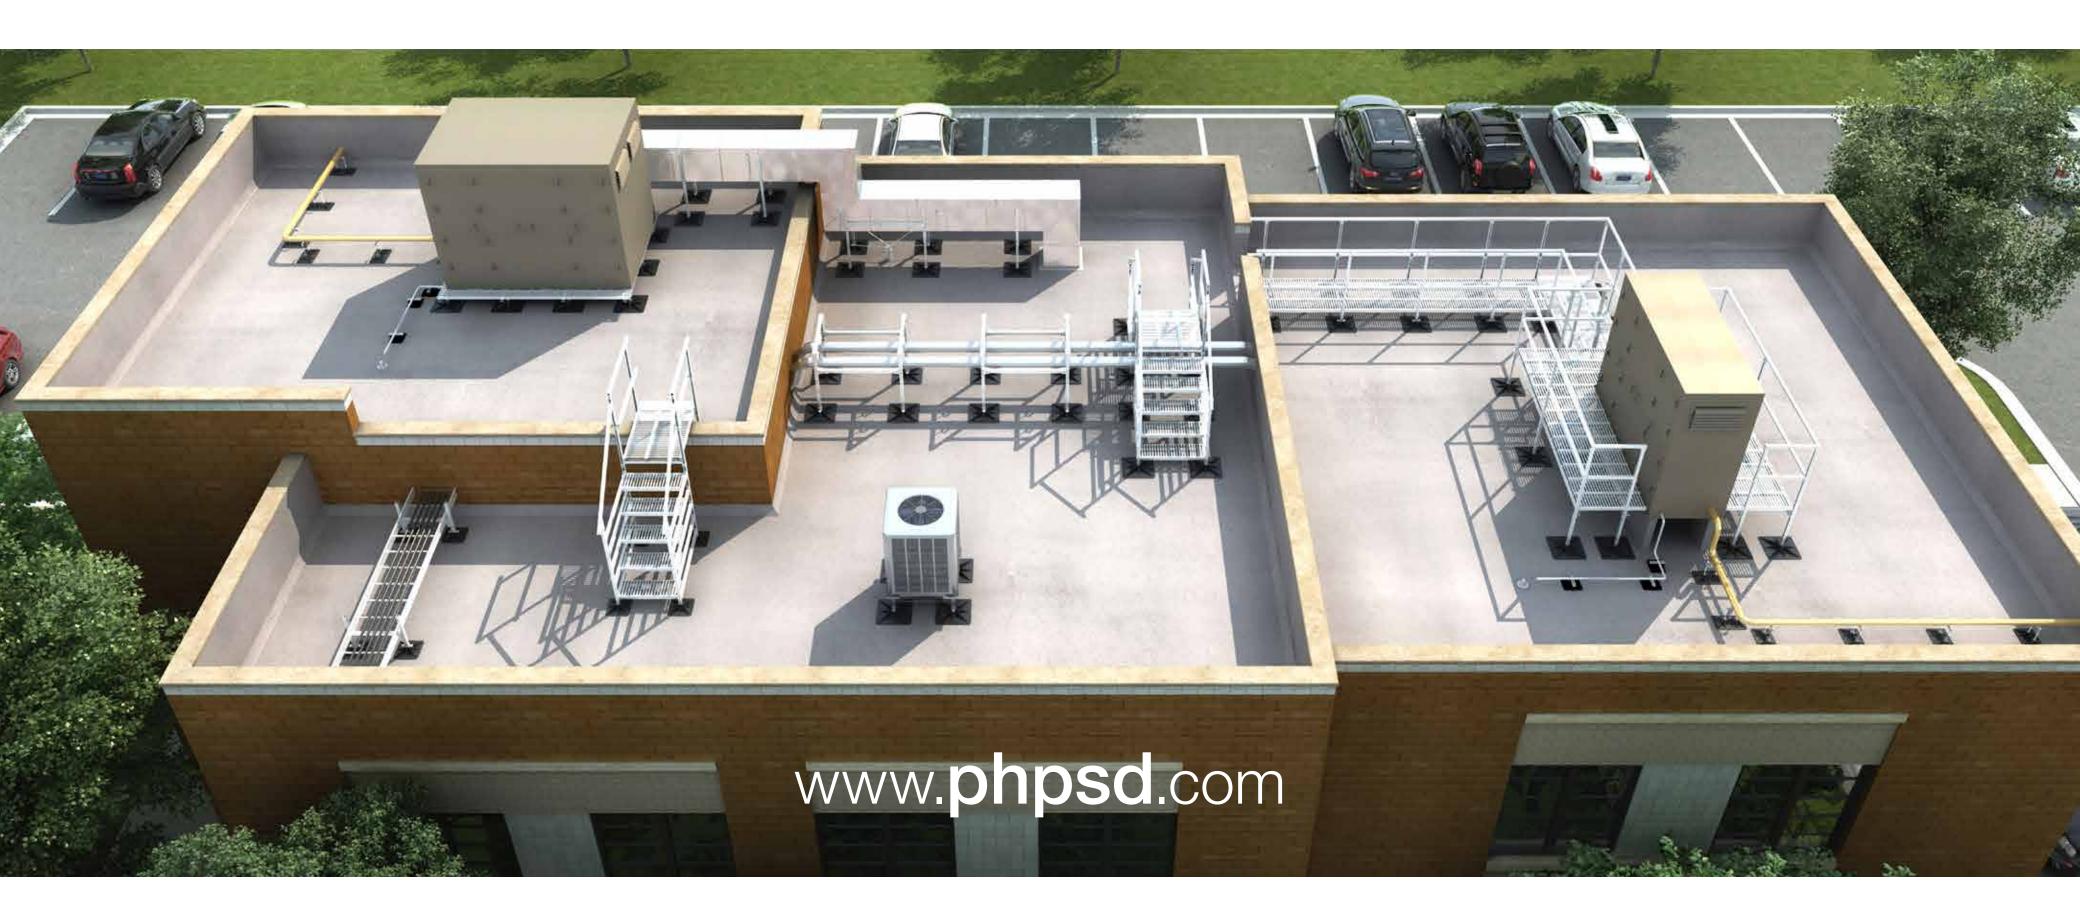

designed to support air handlers, blowers, and exhaust fans. Our engineers are able to provide design assistance on many different types of equipment supports.

#### **Pipe Supports**

PHP Pipe Supports are designed to support single or multiple pipes at any specified height or width, with outstanding performance and sustainability, backed by our warranty coverage. The proper selection of supports is critical to the overall performance of the roofing system.

#### **Duct Supports**

PHP Duct Supports provide both open and closed support design options, with an unsurpassed advantage in sustainability, offering both seismic and high wind applications for safety and reliability.

### **Cable Tray Supports**

PHP Cable Tray Supports are available in a variety of sizes, are eco-friendly with any roofing system, and can be used on an array of commercial and industrial projects at any specified height or width.

#### **Stairs and Ramps**

PHP Stairs and Ramps are designed to access different levels of roofs and equipment that may be out of reach. Each and every component plays an important role in the design process.

#### **Walkways and Crossovers**

PHP Walkways and Crossovers are used to prevent and direct traffic on the roofing system, providing access to areas that may be obstructed by piping, ducting, or equipment, creating safety and convenience.

#### **Platforms**

The PHP Platform is available in designs ranging from rooftop media, service, and smoking areas, to platforms for AHUs and small chillers. The impact of using PHP Platforms ensures the long-term durability of both the roofing system and equipment.