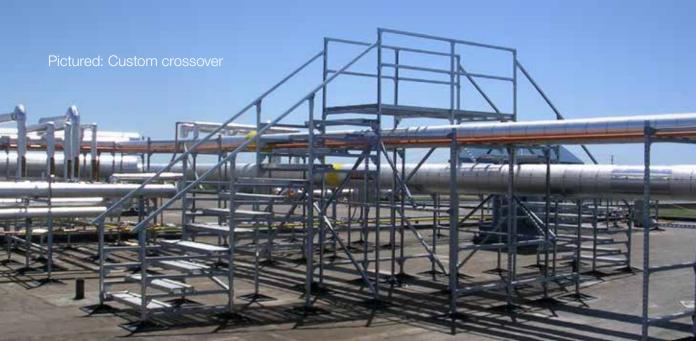

#### **Walkways and Crossovers**

PHP Walkways and Crossovers are used to prevent and direct traffic on the roofing system, providing access to areas that may be obstructed by piping, ducting, or equipment, creating safety and convenience.