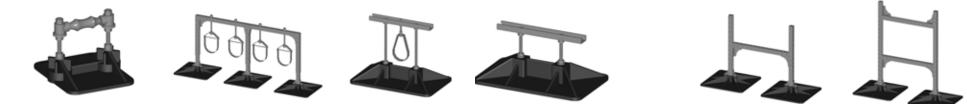

#### **Pipe Supports**

PHP Pipe Supports are designed to support single or multiple pipes at any specified height or width, with outstanding performance and sustainability, backed by our warranty coverage. The proper selection of supports is critical to the overall performance of the roofing system.

#### **Duct Supports**

PHP Duct Supports provide both open and closed support design options, with an unsurpassed advantage in sustainability, offering both seismic and high wind applications for safety and reliability.

### **Cable Tray Supports**

PHP Cable Tray Supports are available in a variety of sizes, are eco-friendly with any roofing system, and can be used on an array of commercial and industrial projects at any specified height or width.

#### **Stairs and Ramps**

PHP Stairs and Ramps are designed to access different levels of roofs and equipment that may be out of reach. Each and every component plays an important role in the design process.

#### **Walkways and Crossovers**

PHP Walkways and Crossovers are used to prevent and direct traffic on the roofing system, providing access to areas that may be obstructed by piping, ducting, or equipment, creating safety and convenience.