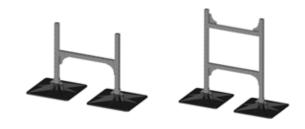

#### **Stairs and Ramps**

PHP Stairs and Ramps are designed to access different levels of roofs and equipment that may be out of reach. Each and every component plays an important role in the design process.

#### **Walkways and Crossovers**

PHP Walkways and Crossovers are used to prevent and direct traffic on the roofing system, providing access to areas that may be obstructed by piping, ducting, or equipment, creating safety and convenience.