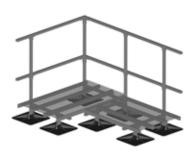

#### **Platforms**

The PHP Platform is available in designs ranging from rooftop media, service, and smoking areas, to platforms for AHUs and small chillers. The impact of using PHP Platforms ensures the long-term durability of both the roofing system and equipment.