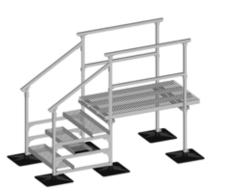

#### **Stairs and Ramps**

PHP Stairs and Ramps are designed to access different levels of roofs and equipment that may be out of reach. Each and every component plays an important role in the design process.