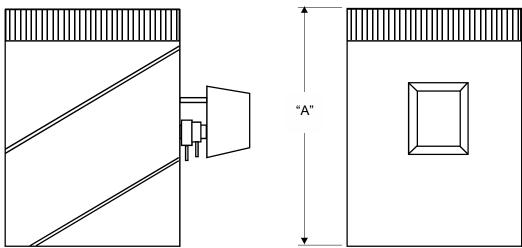

# SPECIFICATION SHEET SC-DH-XX Round, 2 Position, 2-wire, Motorized Control Dampers

| DAMPER SIZE | "A" DIMENSION |
|-------------|---------------|
| 6"          | 10"           |
| 8"          | 10"           |
| 10"         | 10"           |
| 12"         | 10"           |
| 14"         | 10"           |
| 16"         | 10"           |
| 18"         | 10"           |
| 20"         | 10"           |

# **DIMENSIONS:**

Damper models SC-DH-XX are available in standard sizes from 6" to 20"