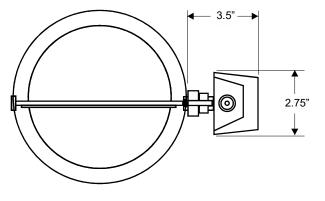

# **DIMENSIONS:**

Damper models SC-DH-XX are available in standard sizes from 6" to 20"

#### **CONSTRUCTION:**

18 gauge spiral steel shell

18 gauge steel blade

½"aluminum shaft

Nylon bushings

Air tight blade seals

Minimum position adjustment

## **ELECTRICAL:**

24 Volt, 10 VA, 0.43 Amp powered closed, spring return open actuator Can be supplied with optional 120 Volt actuator Also available in powered open, spring return closed Motor is impedance protected with no end switches