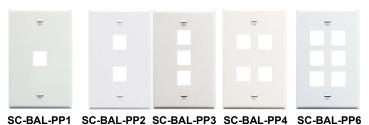

#### WHITE PLASTIC WALL PLATES (SC-BAL-PP)

Configured to fit single or standard double gang outlet box. Rugged and durable construction. Used with SC-BAL-PORT modular snap-in connectors. UL Listed

SC-BAL-PP12