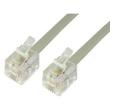

## SC-BAL-W SILVER SATIN LINE CORD

Made of the finest PVC material. Cords are RoHS approved and come with RJ11 connectors.

Lengths:

SC-BAL-W7 - 7' SC-BAL-W14 - 14'

SC-BAL-W14 - 14' SC-BAL-W25 - 25'

SC-BAL-W