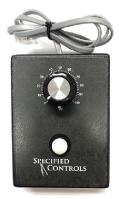

## SC-BAL-C REMOTE CONTROL POSITIONER

Hand-held remote control positioner equipped with 9 volt power supply. Operates the damper actuator via a RJ11 cable that plugs into a wall box, round ceiling plate or diffuser connector. Controller has a calibrated damper position dial and power activation button.

SC-BAL-C