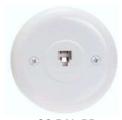

## SC-BAL-RP ROUND WHITE WALL/CEILING PLATE

Round RJ11 Wall Plate with built-in RJ11 jack. Gold-plated Screw Terminal Contacts. High-Impact ABS Plastic. 3.25 Inch Diameter

SC-BAL-RP