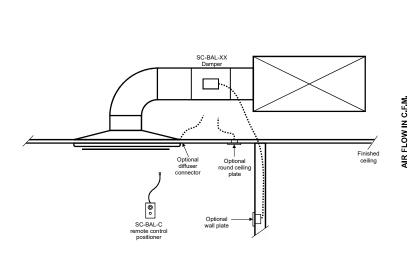

#### APPLICATION:

The SC-BAL-XX is a round, remote powered balancing damper designed to balance air flow in a HVAC system. The SC-BAL-XX is ideally suited for applications where balancing dampers are located in finished ceilings or simply difficult to access and adjust manually. A hand-held remote control positioner equipped with a 9 volt power supply (SC-BAL-C) operates the damper actuator via a plug-in RJ11 cable terminating at an optional wall box, round ceiling plate or diffuser connector.

## SC-BAL-C REMOTE CONTROL POSITIONER

Hand-held remote control positioner equipped with 9 volt power supply. Operates the damper actuator via a RJ11 cable that plugs into a wall box, round ceiling plate or diffuser connector. Controller has a calibrated damper position dial and power activation button.