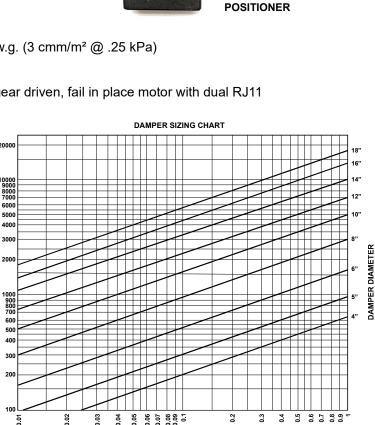

#### **DAMPER SPECIFICATIONS:**

Available Sizes: 4", 5", 6", 7", 8", 10" 12", 14", 16",18"

Damper Shell:

Actuator Bracket:

Damper Blade:

Shaft:

20 gauge galvanized steel

18 gauge galvanized steel

24 gauge galvanized steel

1/2" solid aluminum

Body Length: 8"

Bushings: Bronze Oilite Gasket: Low leakage

Leakage: Class 2 - 10 cfm/ft² @ 1" w.g. (3 cmm/m² @ .25 kPa)

Maximum Static Pressure: 2" W.C.

Maximum System Velocity: 2,000 FPM

Actuator: Factory mounted, 9 volt, gear driven, fail in place motor with dual RJ11

connectors

STATIC PRESSURE IN INCHES W.G.