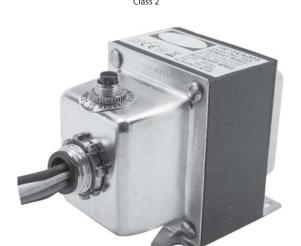

## Used in commercial zoning applications

The SC-TR75 is a 75 VA, 480/240/208/120 to 24 VAC transformer used in low voltage applications. The transformer has a circuit breaker along with foot and single threaded hub mount.

## **SPECIFICATIONS**

VA Rating: 75 Frequency: 50/60 Hz

Mounting: Foot & Single Threaded Hub

**Over Current Protection:** Circuit Breaker

**Dimensions:** 3.880″ x 2.515″ x 3.030″ (w/ .500″ NPT Hub)

**Wire Length:** 9.5"Typical w/ .5" Strip **Operating Temperature:** -30 to 140° F