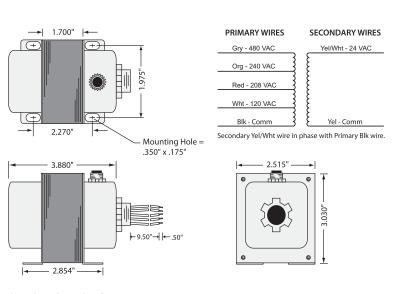

## Used in commercial zoning applications

The SC-TR75 is a 75 VA, 480/240/208/120 to 24 VAC transformer used in low voltage applications. The transformer has a circuit breaker along with foot and single threaded hub mount.

## **SPECIFICATIONS**

VA Rating: 75 Frequency: 50/60 Hz

Mounting: Foot & Single Threaded Hub

**Over Current Protection:** Circuit Breaker

**Dimensions:** 3.880″ x 2.515″ x 3.030″ (w/ .500″ NPT Hub)

**Wire Length:** 9.5"Typical w/ .5" Strip **Operating Temperature:** -30 to 140° F

MTBF: 100,000 Hours @ 77° F

Construction: Split-Bobbin Weight: 3.80 lbs.

Approvals: Class 2 UL5085-3 Listed, C-UL, CE, RoHS