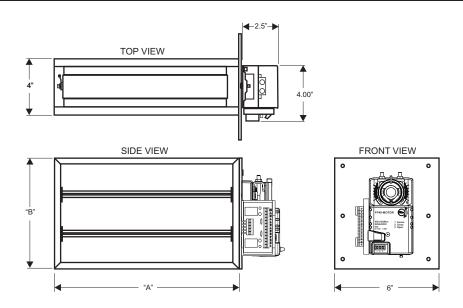

#### **AVAILABLE SIZES:**

Side mount models are sized width (A) by height (B) with actuator on the (B) dimension. Bottom mount models are sized width (A) by height (B) with actuator on the (A) dimension. (A) and (B) dimensions are undercut 1/4".

Standard sizes range from 8" x 8" up to 36" x 24" in 2" increments.

### **CONSTRUCTION:**

Frame: 1/16" extruded aluminum

Blades: 1/16" extruded aluminum (parallel design)

Flange: 1/16" aluminum
Shaft: 1/2" aluminum
Bushings: Nylon